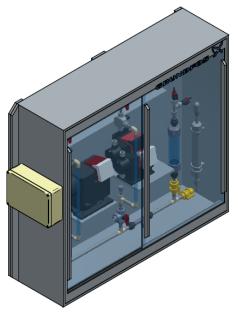

### **Irwan Mukmin**

Regional Product & Solution Manager -IND APAC



# Dosing Skid Kits

September 2024



GRUNDFOSX

Possibility in every drop

# **Dosing Systems**









## **Grundfos Dosing Skid Kit**





# **Dosing Skid Pre-Engineered Range**



Three hydraulic configurations:

- 1) Duty
- 2) Duty / Standby
- 3) 2 Duty / 1 Standby





# Single Supplier with detailed doc

#### with detailed documentation









Frame for 2 pump ASS

Description

10

Item No.



# **Compatible with SMART Digital Dosing**



#### Skid **designed for use with Grundfos** pump models:

- DDA 7.5-16, 12-10, 17-7, 30-4 and 60-10
- DDC 6-10, 15-4
- DDE 6-10, 15-4, 60-10

#### **Includes control cables,** 1 per pump:

- Control input (analog input, ext. stop), 5m
- Relay output, 5m
- Analog output, 5m











# **Coming Soon**





**Comments and questions?**