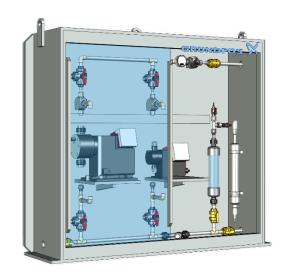

## **Grundfos Dosing Skid Kit**

# **Dosing Skid Pre-Engineered Range**

Three hydraulic configurations:

- 1) Duty
- 2) Duty / Standby
- 3) 2 Duty / 1 Standby

#### with detailed documentation

Frame for 2 pump ASS

Description

10

Item No.