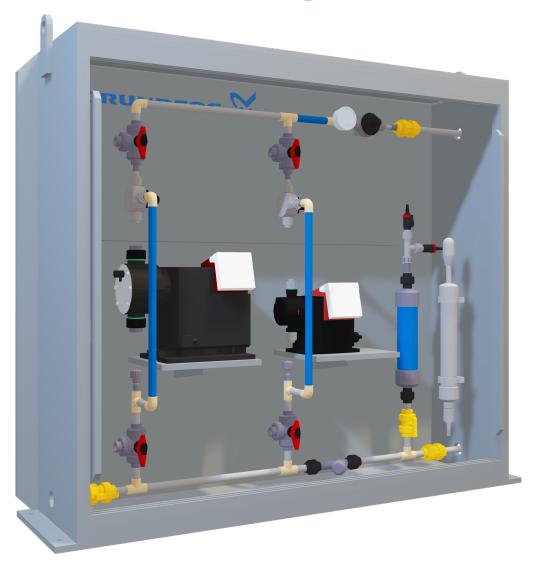

## **Grundfos Dosing Skid Kit**

# **Dosing Skid Pre-Engineered Range**

Three hydraulic configurations:

- 1) Duty
- 2) Duty / Standby
- 3) 2 Duty / 1 Standby

# Single Supplier with detailed doc

#### with detailed documentation

Frame for 2 pump ASS

Description

10

Item No.