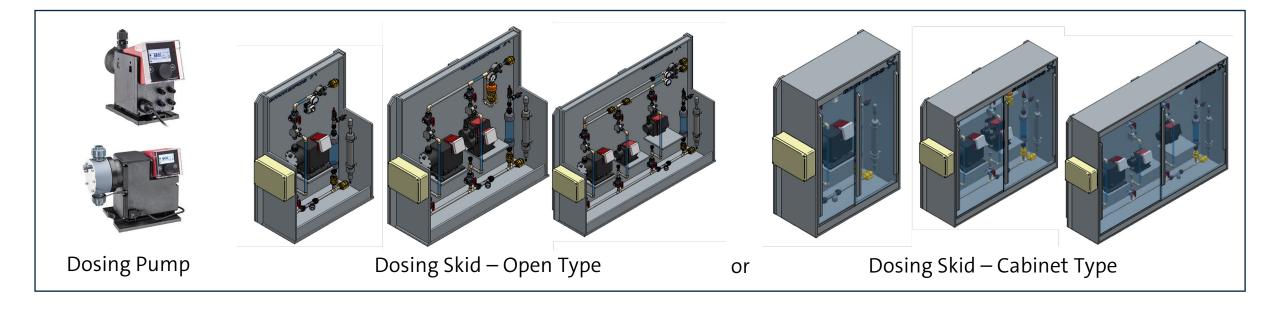

# **Compatible with SMART Digital Dosing**

#### Skid **designed for use with Grundfos** pump models:

- DDA 7.5-16, 12-10, 17-7, 30-4 and 60-10
- DDC 6-10, 15-4
- DDE 6-10, 15-4, 60-10

#### **Includes control cables,** 1 per pump:

- Control input (analog input, ext. stop), 5m
- Relay output, 5m
- Analog output, 5m