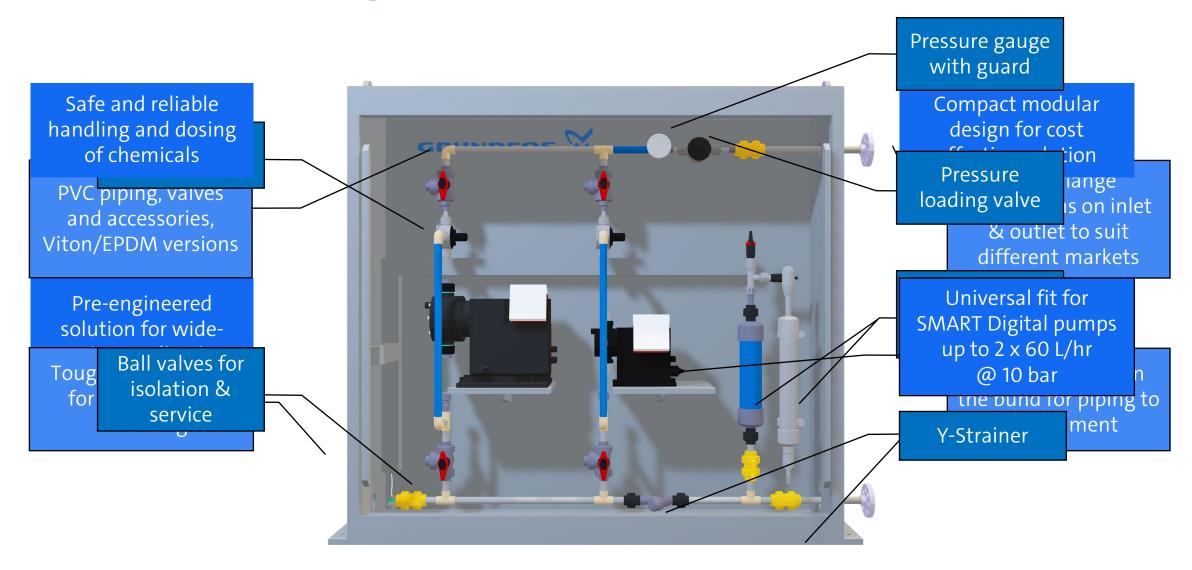

## **Grundfos Dosing Skid Kit**

# Single Supplier with detailed doc

#### with detailed documentation

Frame for 2 pump ASS

Description

10

Item No.