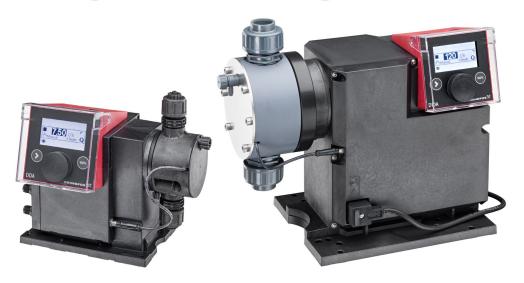

# **Compatible with SMART Digital Dosing**

#### Skid **designed for use with Grundfos** pump models:

- DDA 7.5-16, 12-10, 17-7, 30-4 and 60-10
- DDC 6-10, 15-4
- DDE 6-10, 15-4, 60-10