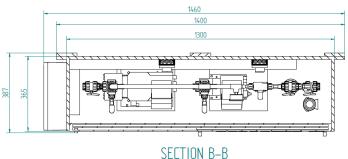

#### with detailed documentation

Frame for 2 pump ASS

Description

10

Item No.