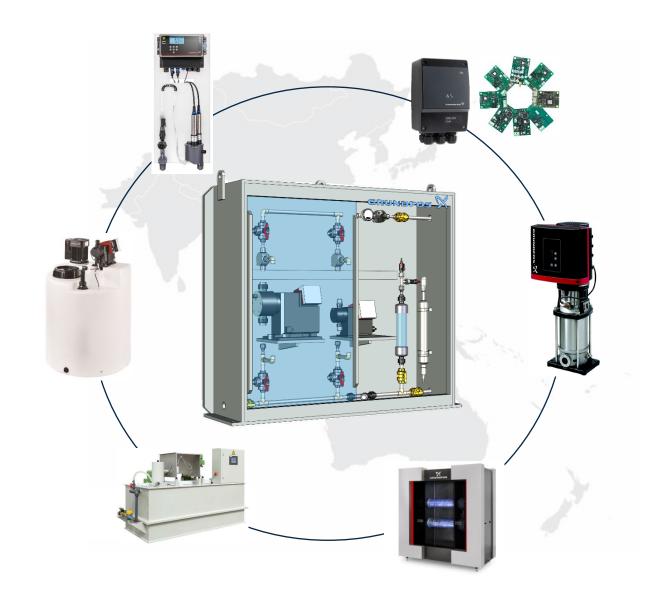

# Single Supplier with detailed doc

# **Compatible with SMART Digital Dosing**

#### Skid **designed for use with Grundfos** pump models:

- DDA 7.5-16, 12-10, 17-7, 30-4 and 60-10
- DDC 6-10, 15-4
- DDE 6-10, 15-4, 60-10

#### **Includes control cables,** 1 per pump:

- Control input (analog input, ext. stop), 5m
- Relay output, 5m
- Analog output, 5m