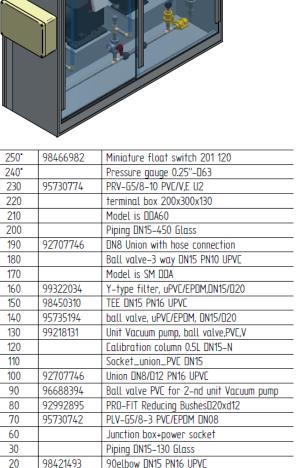

#### with detailed documentation

Frame for 2 pump ASS

Description

10

Item No.