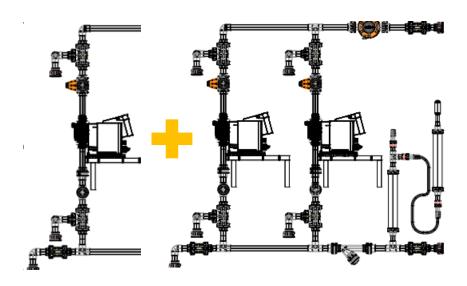

# **Dosing Skid Pre-Engineered Range**

Three hydraulic configurations:

- 1) Duty
- 2) Duty / Standby
- 3) 2 Duty / 1 Standby