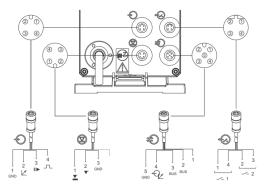

#### **Includes control cables,** 1 per pump:

- Control input (analog input, ext. stop), 5m
- Relay output, 5m
- Analog output, 5m