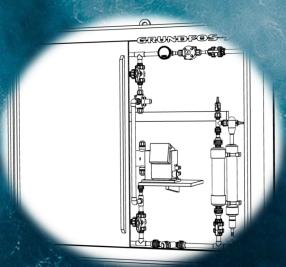

## **Grundfos Dosing Skid Kit**

#### with detailed documentation

Frame for 2 pump ASS

Description

10

Item No.