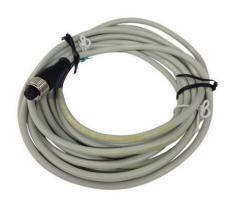

#### **Includes control cables,** 1 per pump:

- Control input (analog input, ext. stop), 5m
- Relay output, 5m
- Analog output, 5m