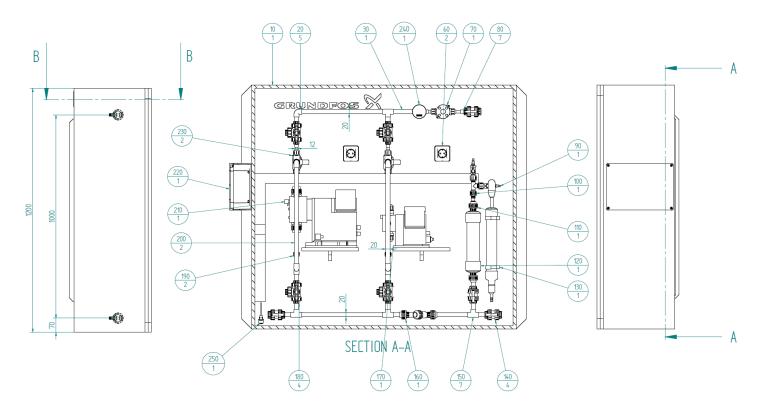

# Single Supplier with detailed doc

#### with detailed documentation

Frame for 2 pump ASS

Description

10

Item No.