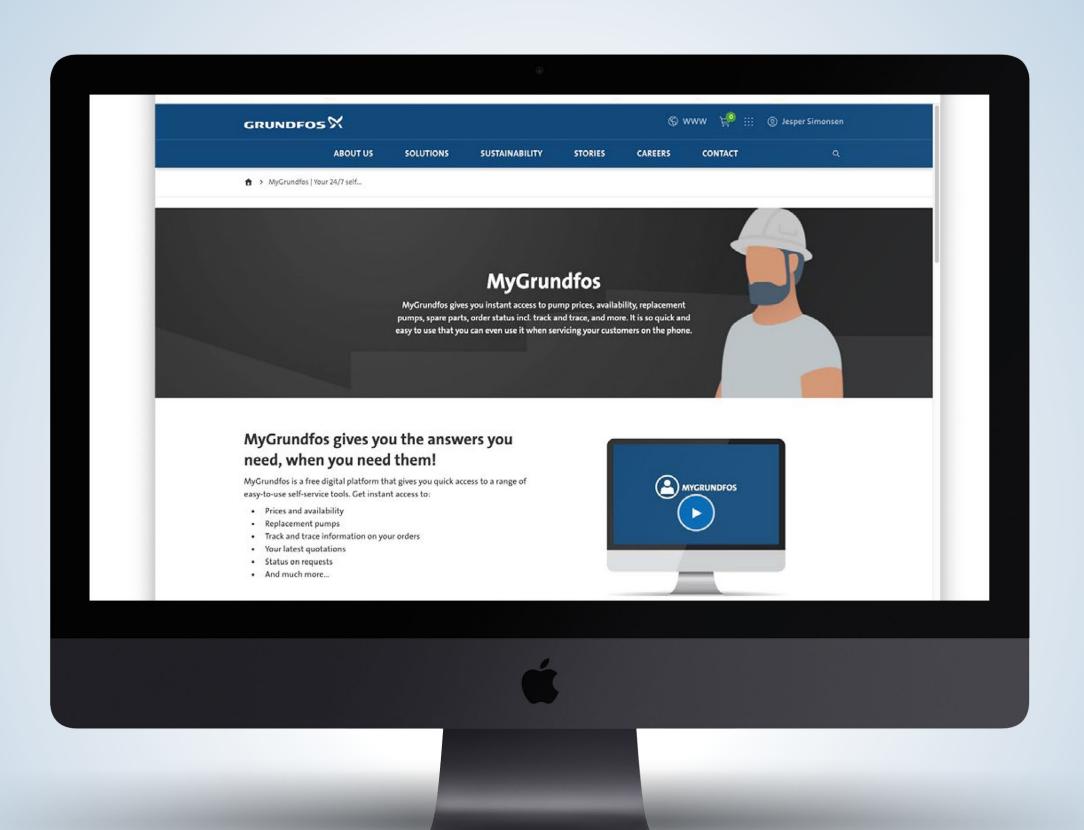

#### **SIGN UP FOR A FREE ACCOUNT TO GET STARTED**

MyGrundfos is a 24/7 digital self-service tool where you can find answers to your questions, any time, with no waiting.

From your MyGrundfos dashboard, you can search directly for product prices and availablilty, the spare parts you need, pump export information, replacement pumps and even your order delivery status using our Track & Trace tool.

You can also create requests and get an overview of all your requests in MyGrundfos.

TO LEARN MORE, USE THE LINK BELOW.