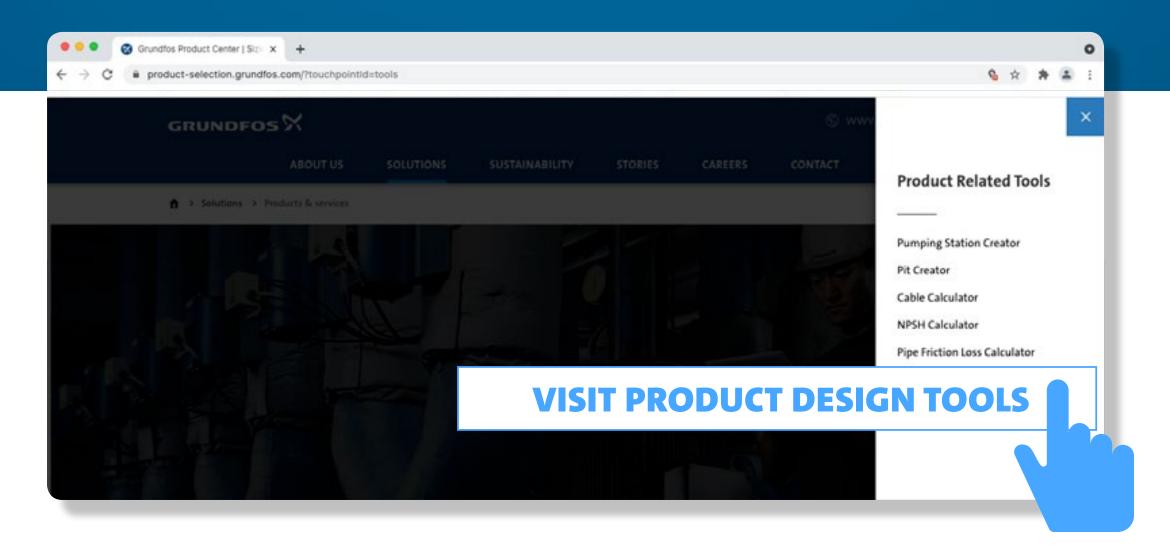

# GRUNDFOS PRODUCT CENTER (GPC) — PRODUCT AND DESIGN TOOLS

On the Grundfos Product Center, you'll find our selection of product and design tools, including:

- Pumping Station Creator (PUST)
- Pit Creator
- Cable Calculator

- NPSH Calculator
- Pipe Friction Loss Calculator

The product and design tools are found in the menu on the right hand side of the front page of the GPC.

LET'S GO THROUGH SOME OF THE TOOLS.

While it's not part of Ecademy course, you can use our special Water Cycle tool to learn about various applications across water cycle and which Grundfos products are best suited to your project.