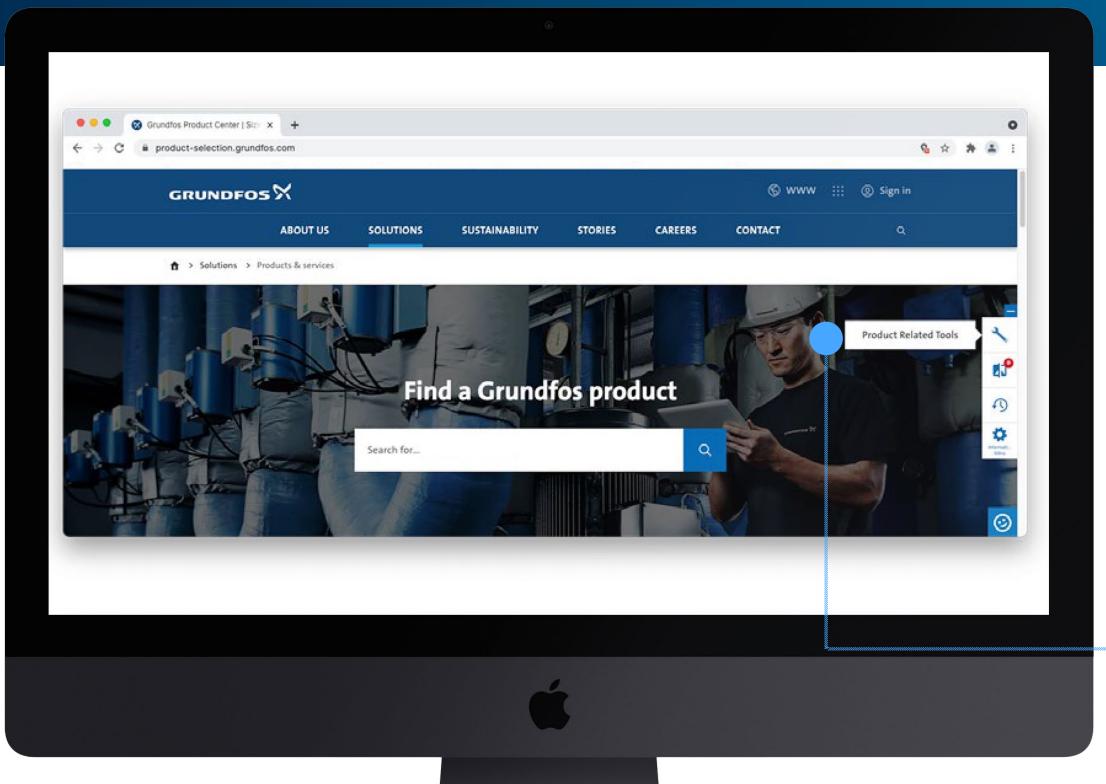

# GRUNDFOS PRODUCT CENTER

Grundfos Product Center (GPC) is a search, sizing and selection tool offering 24/7 access to all Grundfos product information from any computer or mobile device.

Imagine if selecting and configuring a pump system was as easy as ordering from Amazon. That's the idea behind the Grundfos Product Center, which puts all Grundfos pump information at your fingertips via a user-friendly online system.

Using search parameters as simple as "head" and "flow," you can find CAD/BIM drawings, instructional videos and service kits for all our Grundfos pumps.

VISIT THE GRUNDFOS PRODUCT CENTER

### WHAT TO EXPECT FROM THE GRUNDFOS PRODUCT CENTER?

- Quick Search Search for a specific pump and find size and replacement information
- **Liquid Guide** Enter your liquid, temperature and concentration to find the pumps that can do the job
- Quick Sizing Simply enter the head and flow of your desired pump and the system will find all Grundfos pumps that meet those criteria
- Customised Results Search result will be categorised into options for the least expensive pumps, the pumps with the lowest energy consumption and the pumps with the lowest lifecycle cost
- Expanded product information You'll find an extensive database of CAD and BIM drawings, spare parts information, service kits and instructional videos