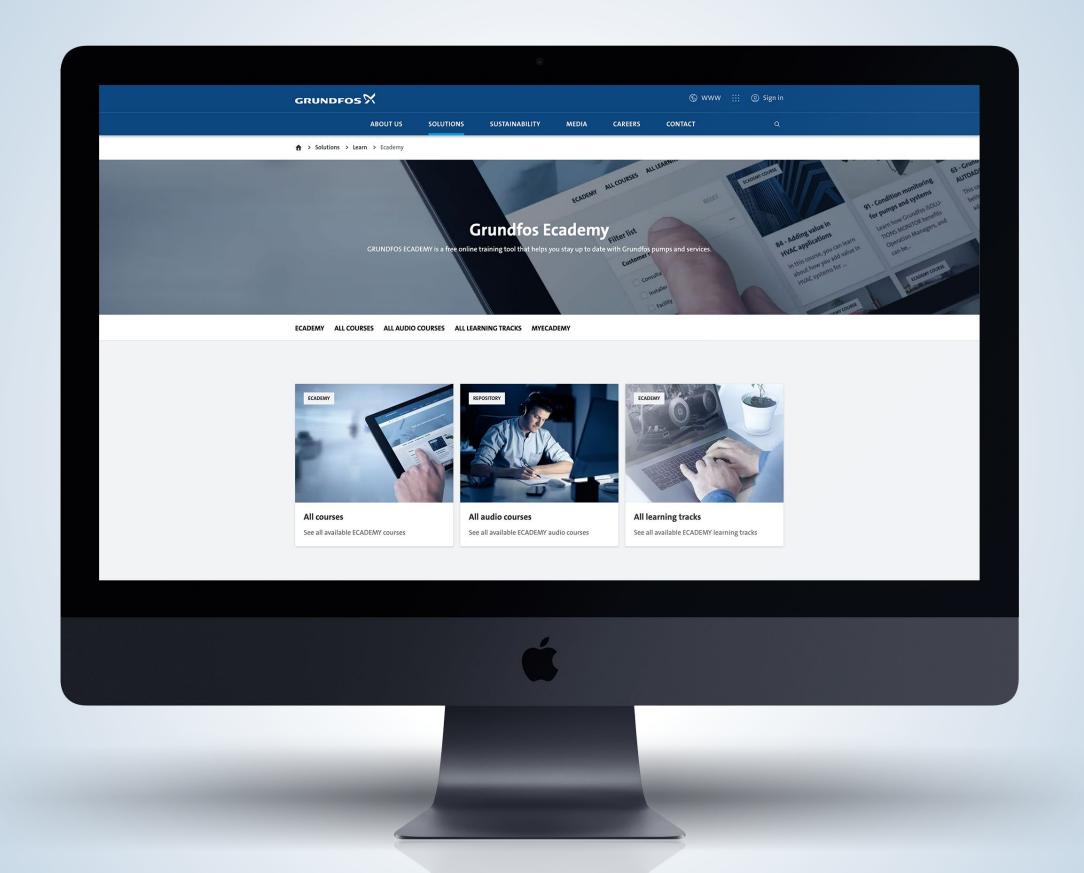

#### **GRUNDFOS ECADEMY – ONLINE TRAINING PLATFORM**

Grundfos Ecademy is a digital training tool and information platform that keeps you abreast of the latest developments within Grundfos and the pump industry. With a Grundfos login, you have free access to the entire Grundfos Ecademy online training platform, tailored specifically to their needs.

Ecademy offers training videos, downloadable presentations and in-depth articles that you can work through at your own pace on your smart phone, tablet or computer. At the end of each module, there is a short test to help reinforce your learning.

**VISIT GRUNDFOS ECADEMY** 