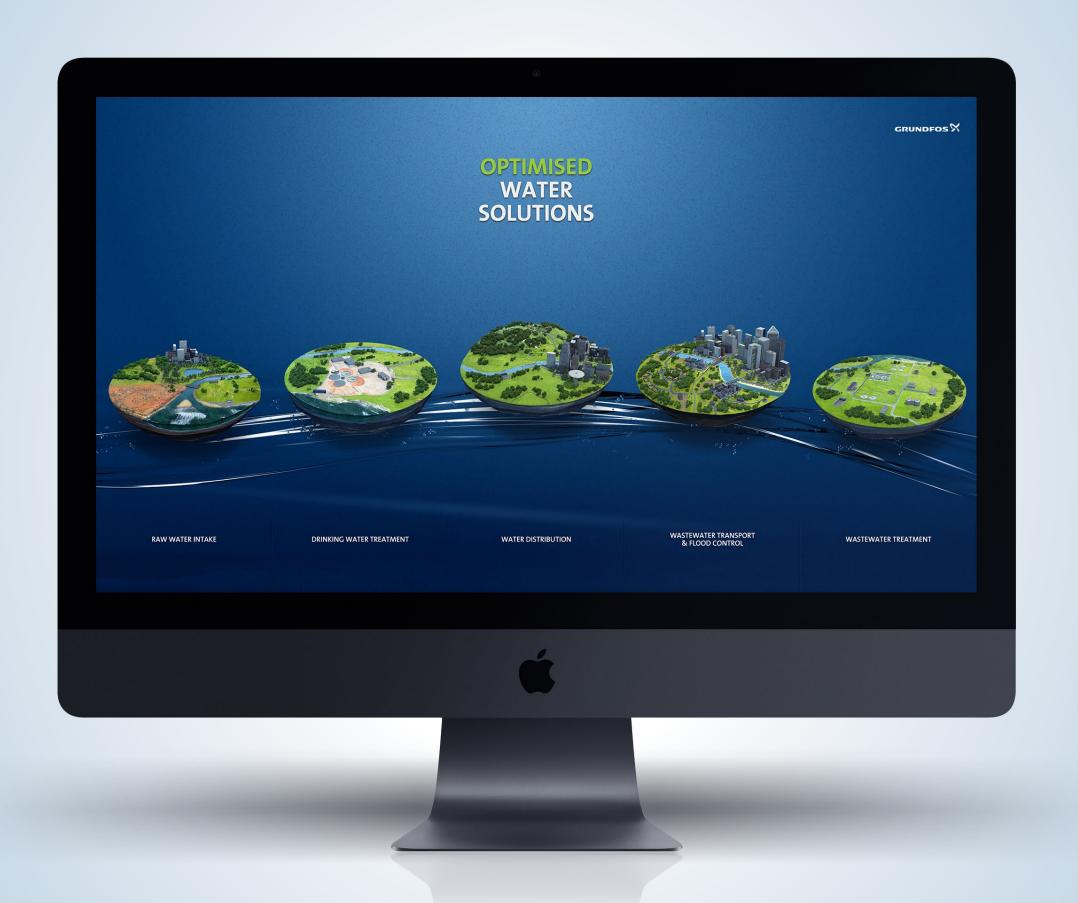

- NPSH Calculator
- Pipe Friction Loss Calculator

The product and design tools are found in the menu on the right hand side of the front page of the GPC.

LET'S GO THROUGH SOME OF THE TOOLS.

While it's not part of Ecademy course, you can use our special Water Cycle tool to learn about various applications across water cycle and which Grundfos products are best suited to your project.

This tool takes you through the entire water cycle – starting with raw water intake, pumping, dosing and disinfection solutions, all the way through to distribution. You'll learn how Grundfos supplies cost effective, reliable and energy-optimised pumping solutions.

Our tool takes you through the entire cycle, from raw water to wastewater handling and treatment. Explore our special Water Cycle animation to learn more about the solution that's right for you.