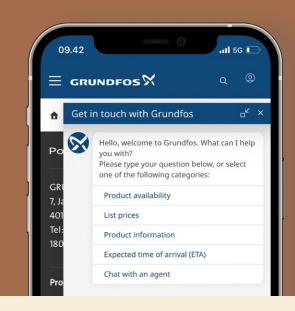

### Chat

Our virtual chatbot offers 24/7 assistance and tailored responses worldwide. If it can't answer your question, our friendly customer service experts are ready to help.