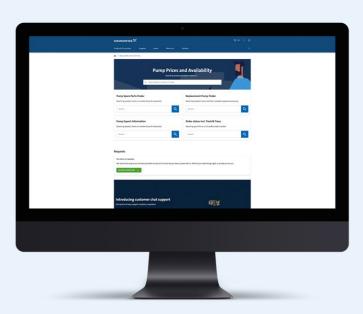

# **MyGrundfos**

Access our free digital platform. With just one account, you can find the Grundfos Product Centre, Marketing Centre, Ecademy, and Extranet. Each giving you a range of easy-to-use self-service tools and features — all through our intuitive, user-friendly dashboard.

Some key features and benefits include product price and availability, replacement pump finder, order tracking and tracing, and more.